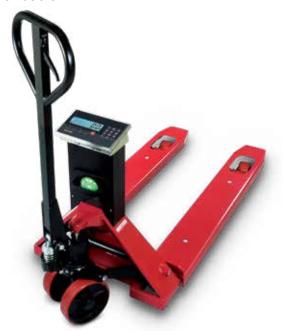

## RL-HPJ Hand Pallet Jack Scale

## **Standard Features**

- · Heavy-gauge steel and powder coated finish
- Steering wheels and double loading polyurethane rollers
- Four stainless steel IP68 load cells
- Weight indicator in IP65 stainless steel water-resistant enclosure
- Large 1 in (25 mm) LCD display high contrast digits, waterproof membrane keyboard, with 17 functional keys
- Configuration, calibration and diagnostics from keyboard
- Rechargeable battery with 80 hours of continuous use
- · Zero and tare functions
- High Resolution Weighing x 10
- Net/Gross and lb/kg conversion
- Accumulation
- Formulation
- +/- Checkweighing
- · Percentage weighing
- Counting (1,500,000 internal resolution)
- Peak hold
- Includes a 115VAC 50/60 Hz battery charger