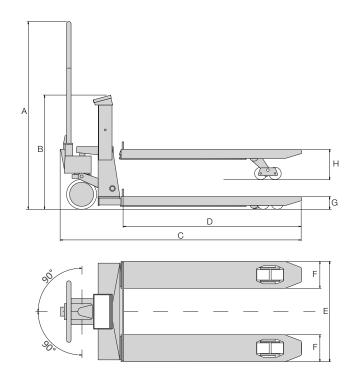

#### **Dimensions:**

64.25 in x 26.75 in x 47.25 in (1,639 mm x 680 mm x 1,200 mm)

| Dimensions |                     |   |                   |  |
|------------|---------------------|---|-------------------|--|
| Α          | 47.25 in (1,200 mm) | E | 26.75 in (680 mm) |  |
| В          | 30 in (760 mm)      | F | 7 in (180 mm)     |  |
| С          | 64.25 in (1,630 mm) | G | 3.125 in (85 mm)  |  |
| D          | 45.25 in (1,150 mm) | Н | 7.75 in (200 mm)  |  |