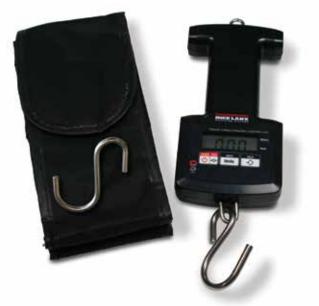

## On-site OS-10/OS-25/OS-45

On-site Suspended Scale

## **Standard Features**

- Hold function
- Units of measure: kg/lb/lb-oz
- Adjustable automatic shut-off
- Ergonomic handheld design
- Battery operated, two AA batteries included
- Carrying case and top s-hook included

## Part Number/Price

| Part # | Model | Capacity                                              | Est. Weight | Price   |
|--------|-------|-------------------------------------------------------|-------------|---------|
| 130292 | 0S-10 | 10 kg x 0.01 kg (22 lb x 0.02 lb)<br>(22 lb x 1/4 oz) | 1.25 lb     | Consult |
| 130293 | 0S-25 | 25 kg x 0.02 kg (55 lb x 0.05 lb)<br>(55 lb x 1/2 oz) | 1.25 lb     | Consult |
| 130294 | 0S-45 | 45 kg x 0.05 kg (99 lb x 0.1 lb)<br>(99 lb x 1 oz)    | 1.25 lb     | Consult |