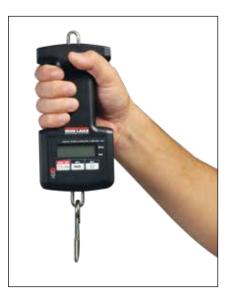

## On-site OS-10/OS-25/OS-45

On-site Suspended Scale

## **Standard Features**

- Hold function
- Units of measure: kg/lb/lb-oz
- Adjustable automatic shut-off
- Ergonomic handheld design
- Battery operated, two AA batteries included
- Carrying case and top s-hook included