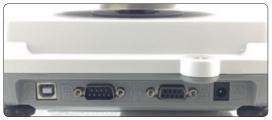

# XE SERIES

### High Accuracy Bench Scale

The XE Series Micro Balance features superior performance in a compact design. Conveniently uses either AC or Battery power.





www.cas-usa.com

## **XE** Series | High Accuracy Bench Scale

### **FEATURES**

- Application Modes - Weighing, Counting, Percentage, & Density
- Touchless Key Functions -Zero, Tare, and Print with simple hand gestures
- Easy to Read 1" LCD Display w/Orange Backlight
- Battery or AC Powered







**Keypad and Display** 



**Rear View of the XE Series** 

#### What's Included:

- Balance
- Power Adapter •
- Manual
- NiMH Rechargeable Battery
- USB Cable
- Windshield



| Model                      | XE-300H                                                                                   | XE-600H      | XE-3000H       |
|----------------------------|-------------------------------------------------------------------------------------------|--------------|----------------|
| Capacity                   | 300 x 0.005 g                                                                             | 600 x 0.01 g | 3,000 x 0.05 g |
| <b>External Resolution</b> | 1/30,000 ~ 1/75,000                                                                       |              |                |
| Units