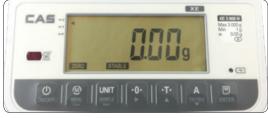

**Keypad and Display** 

**Rear View of the XE Series** 

### **FEATURES**

- Application Modes - Weighing, Counting, Percentage, & Density
- Touchless Key Functions -Zero, Tare, and Print with simple hand gestures
- Easy to Read 1" LCD Display w/Orange Backlight
- Battery or AC Powered