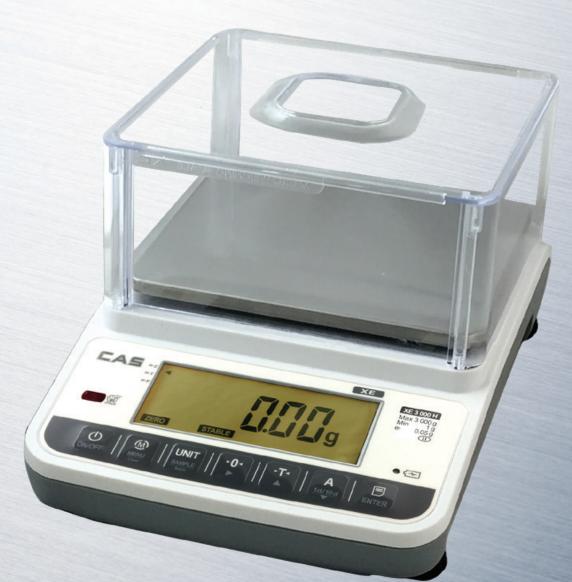

### High Accuracy Bench Scale

The XE Series Micro Balance features superior performance in a compact design. Conveniently uses either AC or Battery power.

www.cas-usa.com

## **XE** Series | High Accuracy Bench Scale

### **FEATURES**

- Application Modes - Weighing, Counting, Percentage, & Density
- Touchless Key Functions -Zero, Tare, and Print with simple hand gestures
- Easy to Read 1" LCD Display w/Orange Backlight
- Battery or AC Powered