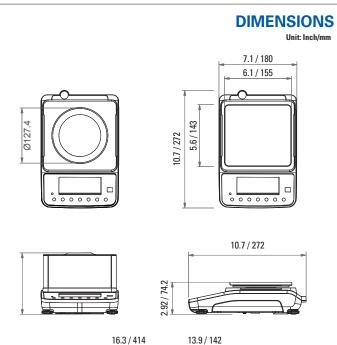

#### What's Included:

- Balance
- Power Adapter •
- Manual
- NiMH Rechargeable Battery
- USB Cable
- Windshield

| Model                      | XE-300H                                                                                   | XE-600H      | XE-3000H       |
|----------------------------|-------------------------------------------------------------------------------------------|--------------|----------------|
| Capacity                   | 300 x 0.005 g                                                                             | 600 x 0.01 g | 3,000 x 0.05 g |
| <b>External Resolution</b> | 1/30,000 ~ 1/75,000                                                                       |              |                |
| Units                      | g, ct, lb, oz, GN, ozt, dwt                                                               |              |                |
| Display                    | 6 and Half Digits w/ Orange Backlight                                                     |              |                |
| Zero Range                 | <=+2% of Full Capacity                                                                    |              |                |
| Tare Range                 | Full Capacity                                                                             |              |                |
| Stabilization Time         | <= 2 Seconds                                                                              |              |                |
| Interface                  | RS232 & USB Output                                                                        |              |                |
| Power                      | AC/DC Adapter 12V/1,000 mA<br>& Rechargeable Battery or Dry Cell Battery                  |              |                |
| Operating Temp             | 5°C ~ 40°C / 41°F ~ 104°F<br><=90% Relative Humidity, non-condensing                      |              |                |
| Scale Dimensions           | 10.7" (L) x 6.3" (W) x 3.15" (H)<br>272 mm (L) x 160 mm (W) x 80 mm (H)                   |              |                |
| Platter Dimensions         | XE-300H/600H: Ø 5.04"/128 mm<br>XE-3000H: 11.9" (L) x 13.9" (W) / 302 mm (L) x 353 mm (W) |              |                |
| Warranty                   | 2 Years                                                                                   |              |                |
| Product Weight             | 3 lbs / 1.4 kg                                                                            |              |                |