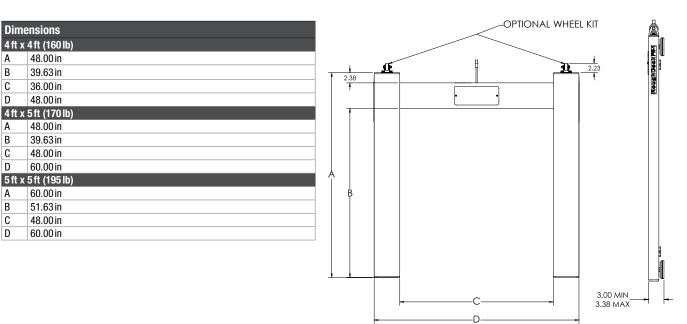

## Part Number/Price

| Part # | Size (W x L x H)     | Capacity | Est. Weight | Price   |
|--------|----------------------|----------|-------------|---------|
| 177904 | 48 in x 48 in x 3 in | 2,500 lb | 200 lb      | Consult |
| 177905 | 48 in x 60 in x 3 in | 2,500 lb | 210 lb      | Consult |
| 177906 | 60 in x 60 in x 3 in | 2,500 lb | 235 lb      | Consult |
| 177907 | 48 in x 48 in x 3 in | 5,000 lb | 200 lb      | Consult |
| 177908 | 48 in x 60 in x 3 in | 5,000 lb | 210 lb      | Consult |
| 177909 | 60 in x 60 in x 3 in | 5,000 lb | 235 lb      | Consult |

FLOOR SCALES

Α

В

С

D

Α

В С

D

5ft

А

В

С

D