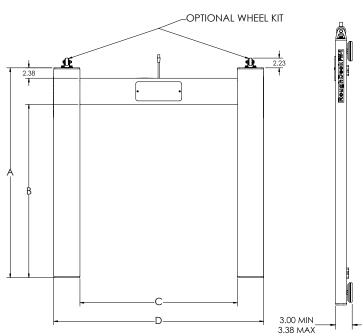

| Dimensions         |          |  |
|--------------------|----------|--|
| 4ft x 4ft (160 lb) |          |  |
| Α                  | 48.00 in |  |
| В                  | 39.63 in |  |
| С                  | 36.00 in |  |
| D                  | 48.00 in |  |
| 4ft x 5ft (170 lb) |          |  |
| Α                  | 48.00 in |  |
| В                  | 39.63 in |  |
| С                  | 48.00 in |  |
| D                  | 60.00 in |  |
| 5ft x 5ft (195lb)  |          |  |
| Α                  | 60.00 in |  |
| В                  | 51.63 in |  |
| С                  | 48.00 in |  |
| D                  | 60.00 in |  |

# **Options/Accessories**

| •       | •                                                                                                                      |         |
|---------|------------------------------------------------------------------------------------------------------------------------|---------|
| Part #  | Description                                                                                                            | Price   |
| 18778   | Floor anchor plates, stainless steel (set of 2)                                                                        | Consult |
| 28740   | RoughDeck floor stand for indicator, 36.3 in high, stainless steel                                                     | Consult |
| 178250  | Wheel kit option                                                                                                       | Consult |
| Consult | Stainless steel deck with RL32218S-HE hermetically sealed IP69K stainless steel cFMus approved load cells and hardware | Consult |