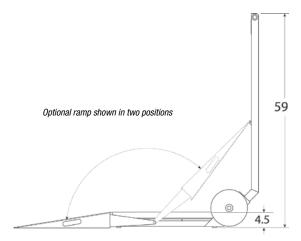

### Height:

Weighing platter: 4.5 in height when in weigh mode

### **Column Height:**

59 in

# Options/Accessories

| Part #          | Description                                                 | Price   |  |  |
|-----------------|-------------------------------------------------------------|---------|--|--|
| Mild Steel      |                                                             |         |  |  |
| 43376           | 500/1,000 lb mild steel ramp                                | Consult |  |  |
| 43378           | 2,000 lb mild steel ramp                                    | Consult |  |  |
| Stainless Steel |                                                             |         |  |  |
| 43377           | Ramp assembly, 500/1,000 lb, stainless steel, 25 in x 27 in | Consult |  |  |
| 43379           | Ramp assembly, 2,000 lb, stainless steel, 25 in x 27 in     | Consult |  |  |
| Consult         | Smooth top                                                  | N/C     |  |  |