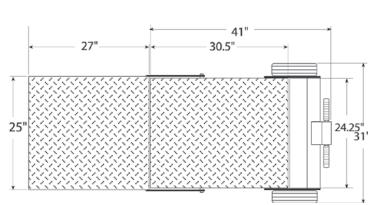

# Part Number/Price

| Part #    | Overall Size (W x L x H) | Capacity | Est. Weight | Price   |
|-----------|--------------------------|----------|-------------|---------|
| Mild Stee | el                       |          |             |         |
| 41293     | 31 in x 41 in x 4.5 in   | 500 lb   | 336 lb      | Consult |
| 41294     | 31 in x 41 in x 4.5 in   | 1,000 lb | 356 lb      | Consult |
| 41295     | 31 in x 41 in x 4.5 in   | 2,000 lb | 373 lb      | Consult |
| Stainless | Steel                    |          |             |         |
| 41296     | 31 in x 41 in x 4.5 in   | 500 lb   | 336 lb      | Consult |
| 41297     | 31 in x 41 in x 4.5 in   | 1,000 lb | 356 lb      | Consult |
| 41298     | 31 in x 41 in x 4.5 in   | 2,000 lb | 373 lb      | Consult |