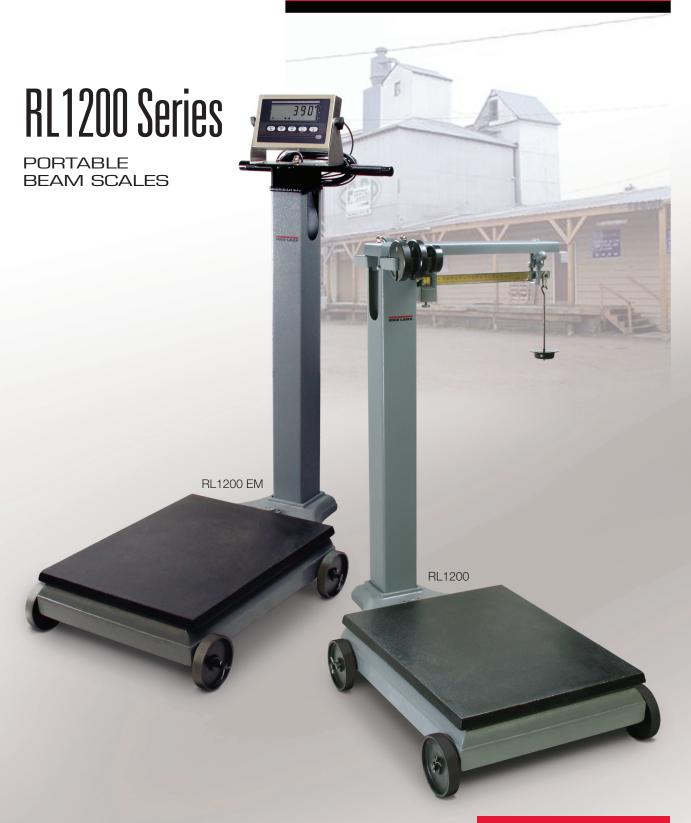

## **RL1200 Series**

PORTABLE BEAM SCALES

## **Classic Design, Proven Performance**

Portable Beam Scales are well known for time-tested reliability and performance, and Rice Lake's RL1200 Series is designed to complement these demands. For agriculture, warehousing, or general industrial weighing, these cost-effective, cast-iron designs deliver the ultimate in portability and durability. Choose from the mechanical RL1200 or the electro-mechanical RL1200 EM.

### **RL1200**

Well suited to intrinsically safe applications or areas without access to electricity, this all-mechanical design is available in either metric or

avoirdupois (lb). The avoirdupois model offers a capacity of 1000 pounds and is also NTEP approved, making it suitable for a wide range of commercial and Legal for Trade applications.

## **RL1200 EM**

Also NTEP approved and suitable for Legal for Trade applications, the RL1200 EM offers the added convenience of the IQ plus 390 digital weight display. The battery-powered 390 lets users easily read weight values, zero, tare, toggle between units, and transmit weight to an optional printer.