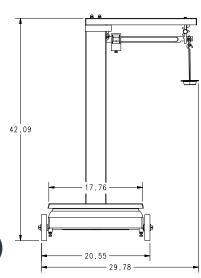

#### **Specifications**

Construction: Cast-iron platform, base and levers

Poise: Steel locking screw provided

Platform Dimensions: (L x W) 24 in x 18 in

Capacity: 1,000 lb or 500 kg

Approvals: NTEP Certified 93-004 Class III 2,000 d (avoirdupois beam only) Warranty: