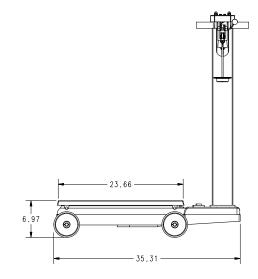

#### **Specifications**

Construction: Cast-iron platform, base and levers

Poise: Steel locking screw provided

Platform Dimensions: (L x W) 24 in x 18 in

Capacity: 1,000 lb or 500 kg

Approvals: NTEP Certified 93-004 Class III 2,000 d (avoirdupois beam only) Warranty: