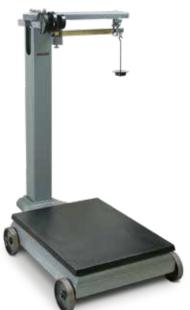

# RL1200 Portable Beam Scale

#### **Specifications**

Construction: Cast-iron platform, base and levers

Poise: Steel locking screw provided

Platform Dimensions: (L x W) 24 in x 18 in

Capacity: 1,000 lb or 500 kg

Approvals: NTEP Certified 93-004 Class III 2,000 d (avoirdupois beam only) Warranty:

#### **Standard Features**

- NTEP Certified
- Cast iron construction
- 1,000 lb or 500 kg capacity models available
- Locking screw knob on poise
- Slotted cast iron counterpoise weights, marked to scale capacity
- · Heavy-duty wheels for portability (wheels are not rated for IS environment)
- · Weights and hanger
- · Nickel plated steel beam with engraved brass insert