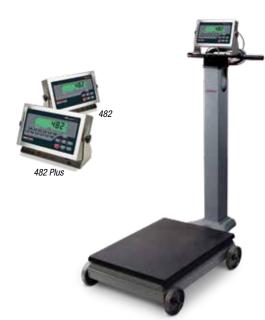

# **RL1200 EM** Electromechanical Portable Beam Scale

# Standard Features

- NTEP Certified
- Cast iron construction
- 1,000 lb capacity
- Heavy-duty wheels and handle for portability
- 482 or 482 Plus indicator

# Part Number/Price

| Part # | Overall Size (W x L x H)                          | Capacity          | Est. Weight | Price   |
|--------|---------------------------------------------------|-------------------|-------------|---------|
| 169187 | Portable beam with 482 with internal battery      | 1,000 lb x 0.5 lb | 200 lb      | Consult |
| 169188 | Portable beam with 482 Plus with internal battery | 1,000 lb x 0.5 lb | 200 lb      | Consult |