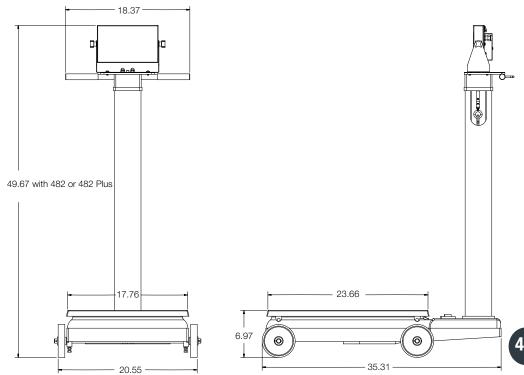

# **Specifications**

**Construction:** 

Cast-iron platform, base and levers

Platform Dimensions: (L x W): 24 in x 18 in

Capacity: 1,000 lb