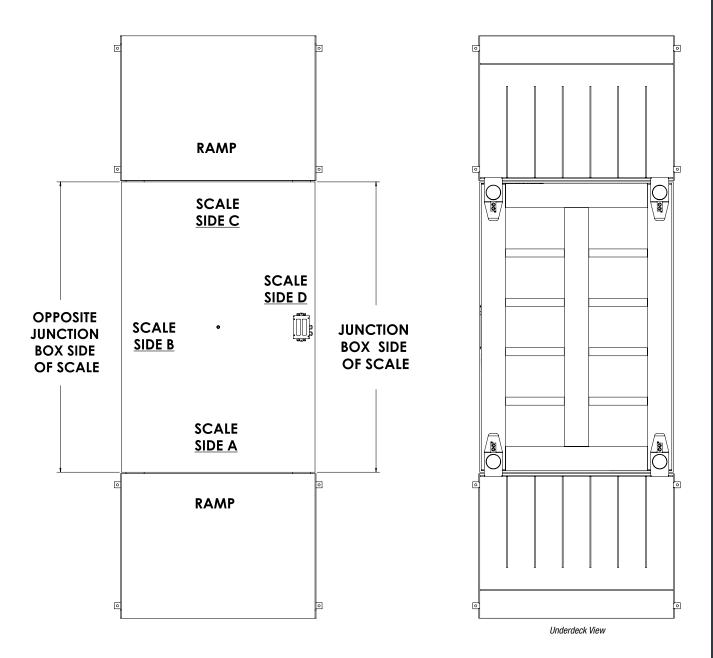

\* Not recommended for use with pallet jacks

NOTE: Approach length must match width of ramp with width of scale

NOTE: Part numbered ramps are designed to fit scale on sides perpendicular to junction box. The junction box is always on longest side of scale unless specified differently.

NOTE: Part numbered ramps are designed to fit scale sides A or C, if you need a ramp to fit scale side B or D please request a quote for a special ramp

## RoughDeck® Access Ramps

Part numbered ramps are designed to fit scale sides A or C, if you need a ramp to fit scale side B or D please request a quote for a special ramp. The junction box is always on the longest side of the scale unless specified differently.