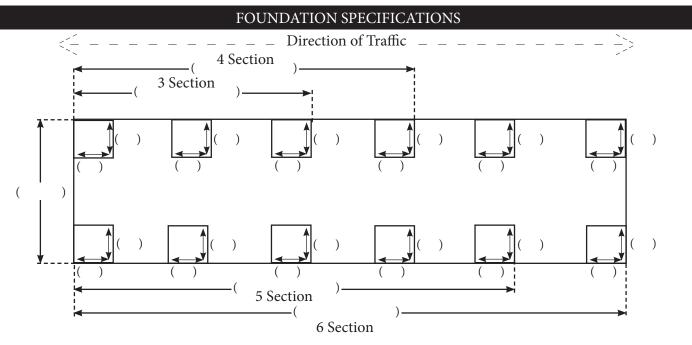

|                                 |
| Environmental Concerns                                      |                              |                                 |
| **** Existing Foundation Information                        |                              |                                 |
| Scale Profile/Height                                        | Type of Deck Surface         |                                 |
| Type(s) of Scale (OTR, ATV, PT, SR)                         |                              |                                 |
| Additional Information                                      |                              |                                 |

## Options

(Deck Plate, Dolly Down, Runners, Grain Dump, Finish, LC Stand Configuration, Manholes)



1204 Rev. 1 11/13